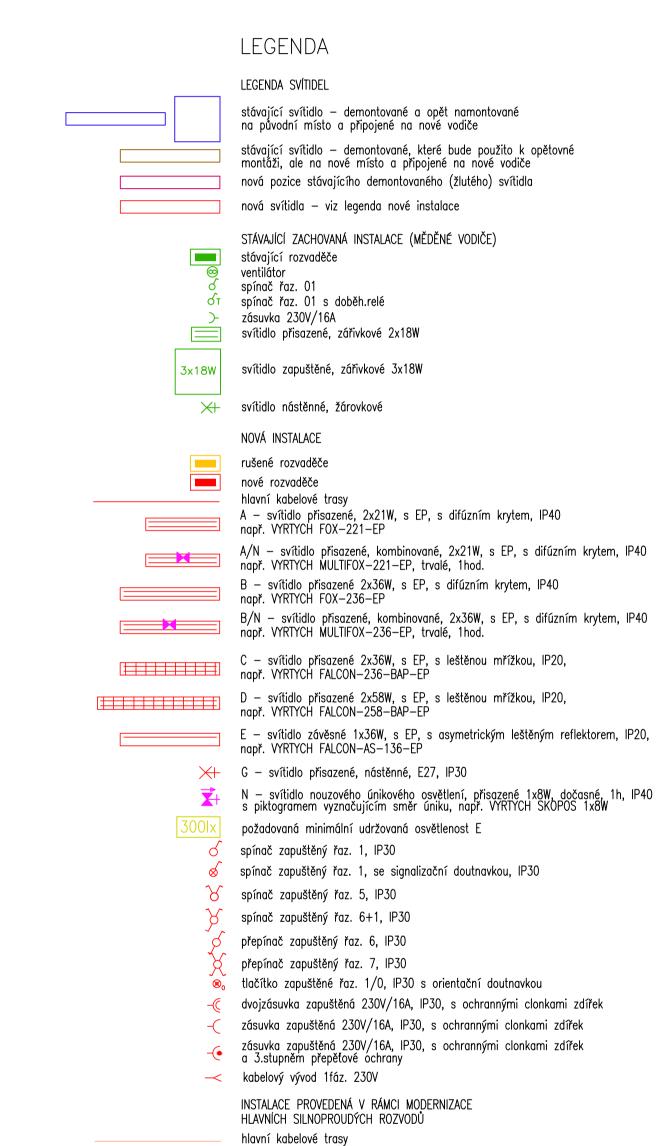

Napěťová soustava: 3+PEN, 400/230V, 50Hz, TN-C

Ochrana před úrazem el.proudem: základní—automatickým odpojením od zdroje doplňková-proudovým chráničem 30mA

|                                                                                                            | Leopold VIK Lesní 942 IČO: 733 97 598 telefon: 604 358 616 mail: I-vlk@volny.cz    | číslo paré :                                                                                     |                           |
|------------------------------------------------------------------------------------------------------------|------------------------------------------------------------------------------------|--------------------------------------------------------------------------------------------------|---------------------------|
|                                                                                                            | kraj: Karlovarský                                                                  | zakázka : EĽ                                                                                     | V 18-005                  |
|                                                                                                            | obec : Karlovy Vary                                                                | datum :                                                                                          | 04/2018                   |
|                                                                                                            | investor : Statutární město Karlovy Vary<br>Moskevská 2035/21, 361 20 Karlovy Vary | stupeň projektu :<br>DPS                                                                         | formát :<br>12xA4         |
| Modernizace silnoproudé elektroinstalace<br>I. až III. nadzemního podlaží<br>ZŠ Šmeralova 15, Karlovy Vary |                                                                                    | navrhl: Leopold VIk  odpovědný projektant: Stanislav Brychta  soubor: 3_NP-III-elinst 18-005.dwg |                           |
| Příloha:<br>Půdorys 3.NP                                                                                   |                                                                                    |                                                                                                  | číslo výkresu<br>D1.4.3.5 |