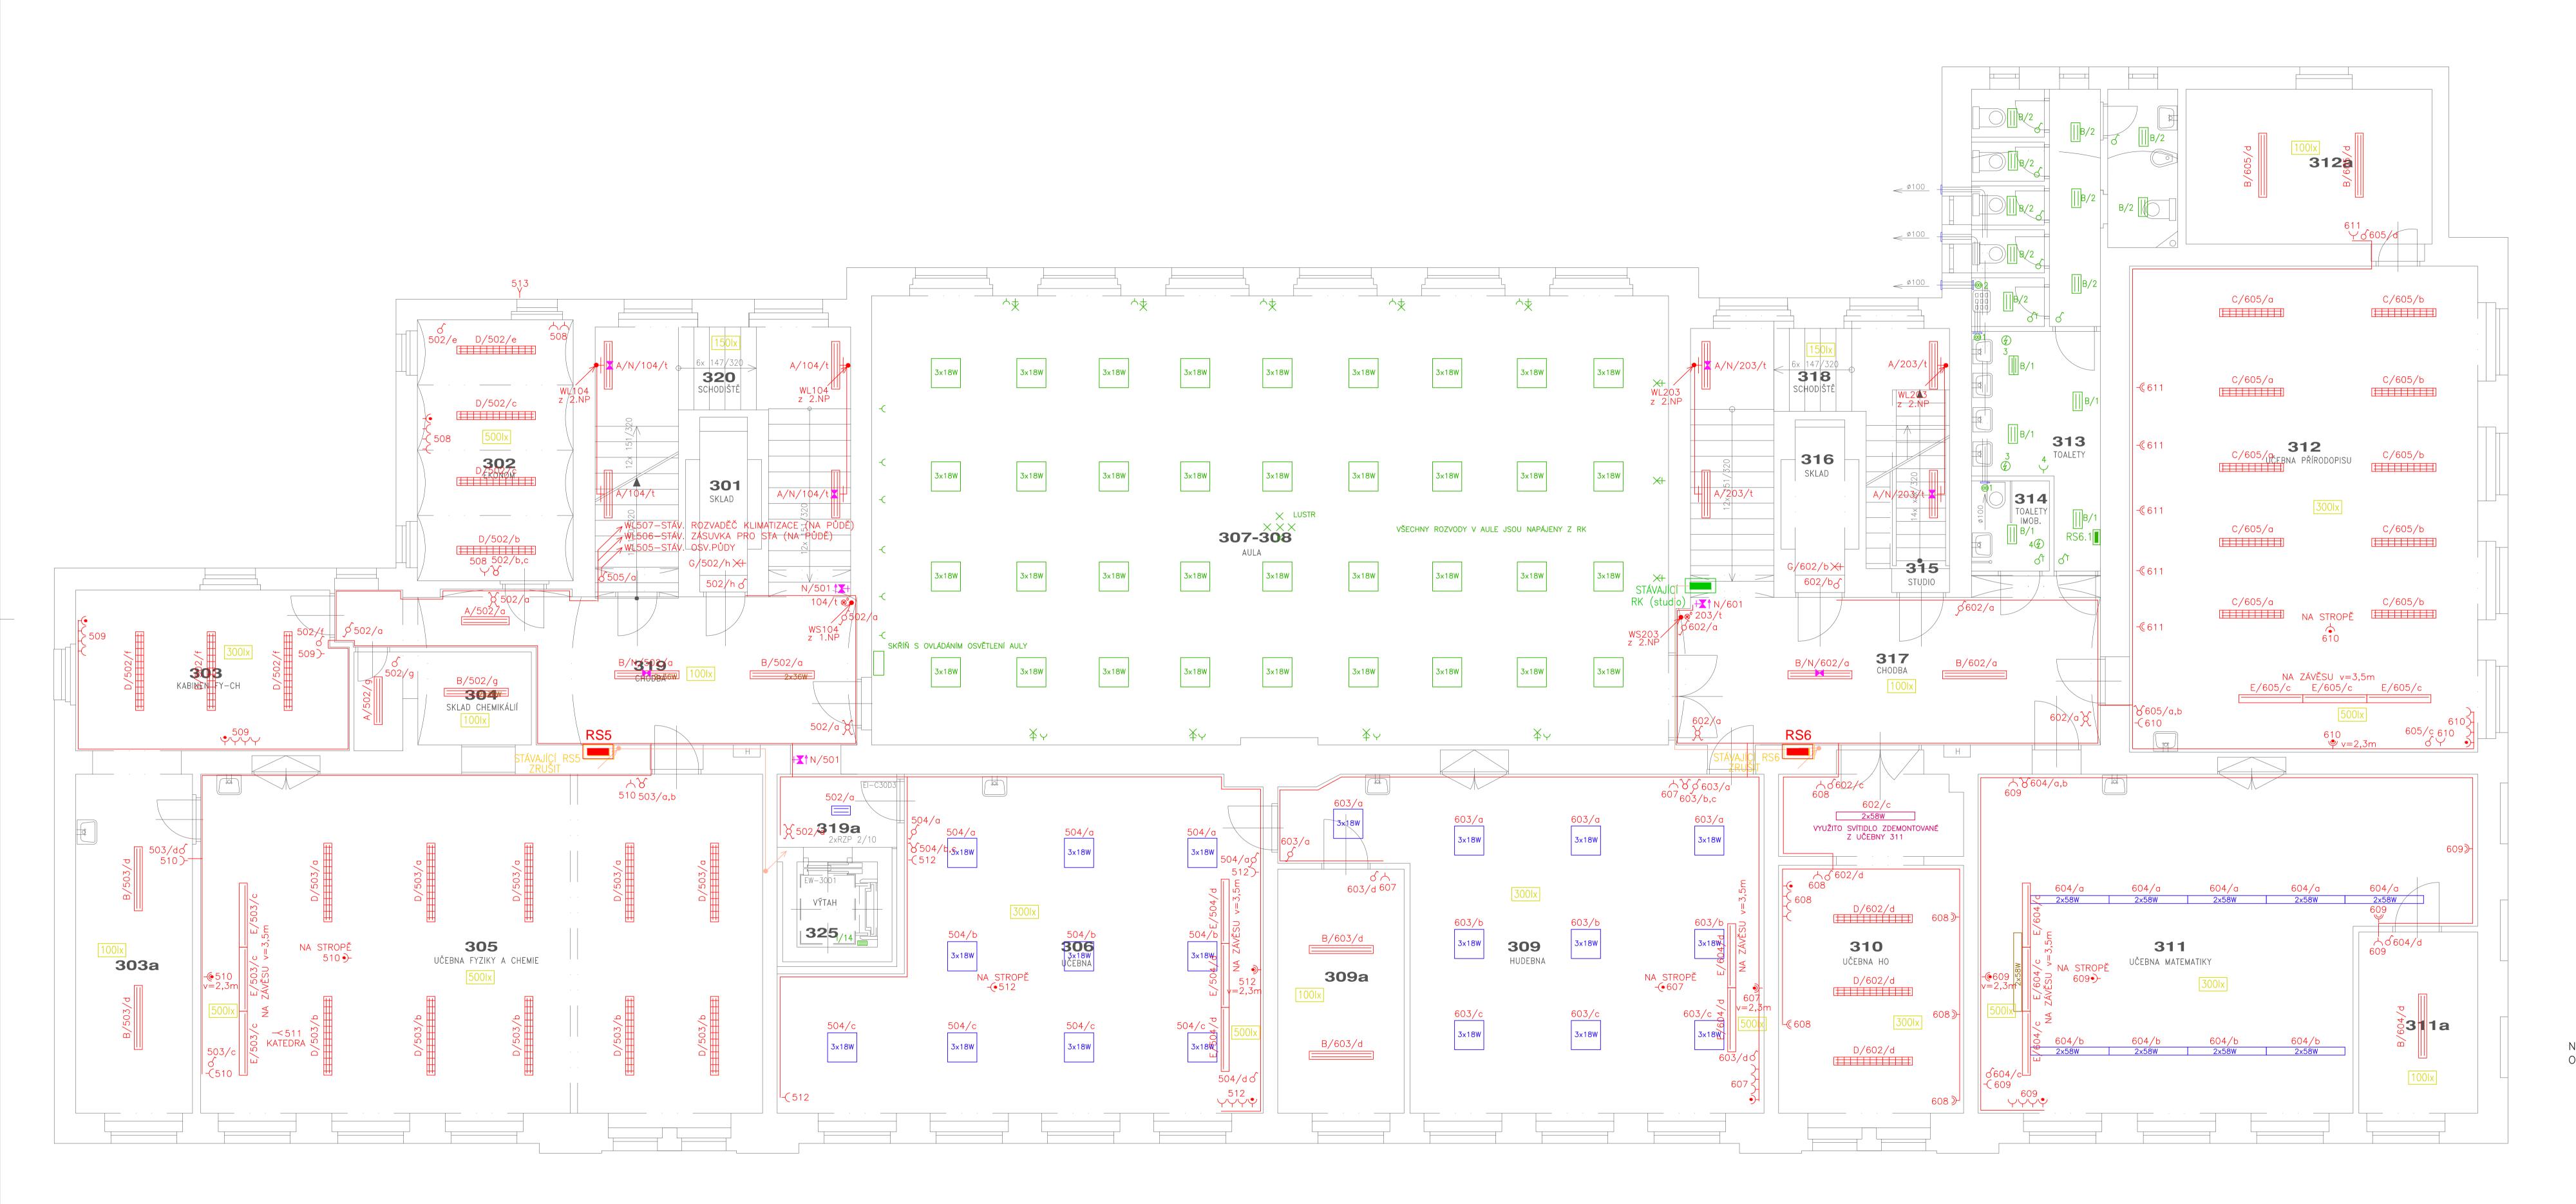

Napěťová soustava: 3+PEN, 400/230V, 50Hz, TN-C

Ochrana před úrazem el.proudem: základní—automatickým odpojením od zdroje doplňková-proudovým chráničem 30mA

|                                                                                                            | Leopold VIK Lesní 942 IČO: 733 97 598 telefon: 604 358 616 mail: I-vlk@volny.cz    | číslo paré :                                                                                     |                           |
|------------------------------------------------------------------------------------------------------------|------------------------------------------------------------------------------------|--------------------------------------------------------------------------------------------------|---------------------------|
|                                                                                                            | kraj: Karlovarský                                                                  | zakázka : EĽ                                                                                     | V 18-005                  |
|                                                                                                            | obec : Karlovy Vary                                                                | datum :                                                                                          | 04/2018                   |
|                                                                                                            | investor : Statutární město Karlovy Vary<br>Moskevská 2035/21, 361 20 Karlovy Vary | stupeň projektu :<br>DPS                                                                         | formát :<br>12xA4         |
| Modernizace silnoproudé elektroinstalace<br>I. až III. nadzemního podlaží<br>ZŠ Šmeralova 15, Karlovy Vary |                                                                                    | navrhl: Leopold VIk  odpovědný projektant: Stanislav Brychta  soubor: 3_NP-III-elinst 18-005.dwg |                           |
| Příloha:<br>Půdorys 3.NP                                                                                   |                                                                                    |                                                                                                  | číslo výkresu<br>D1.4.3.5 |