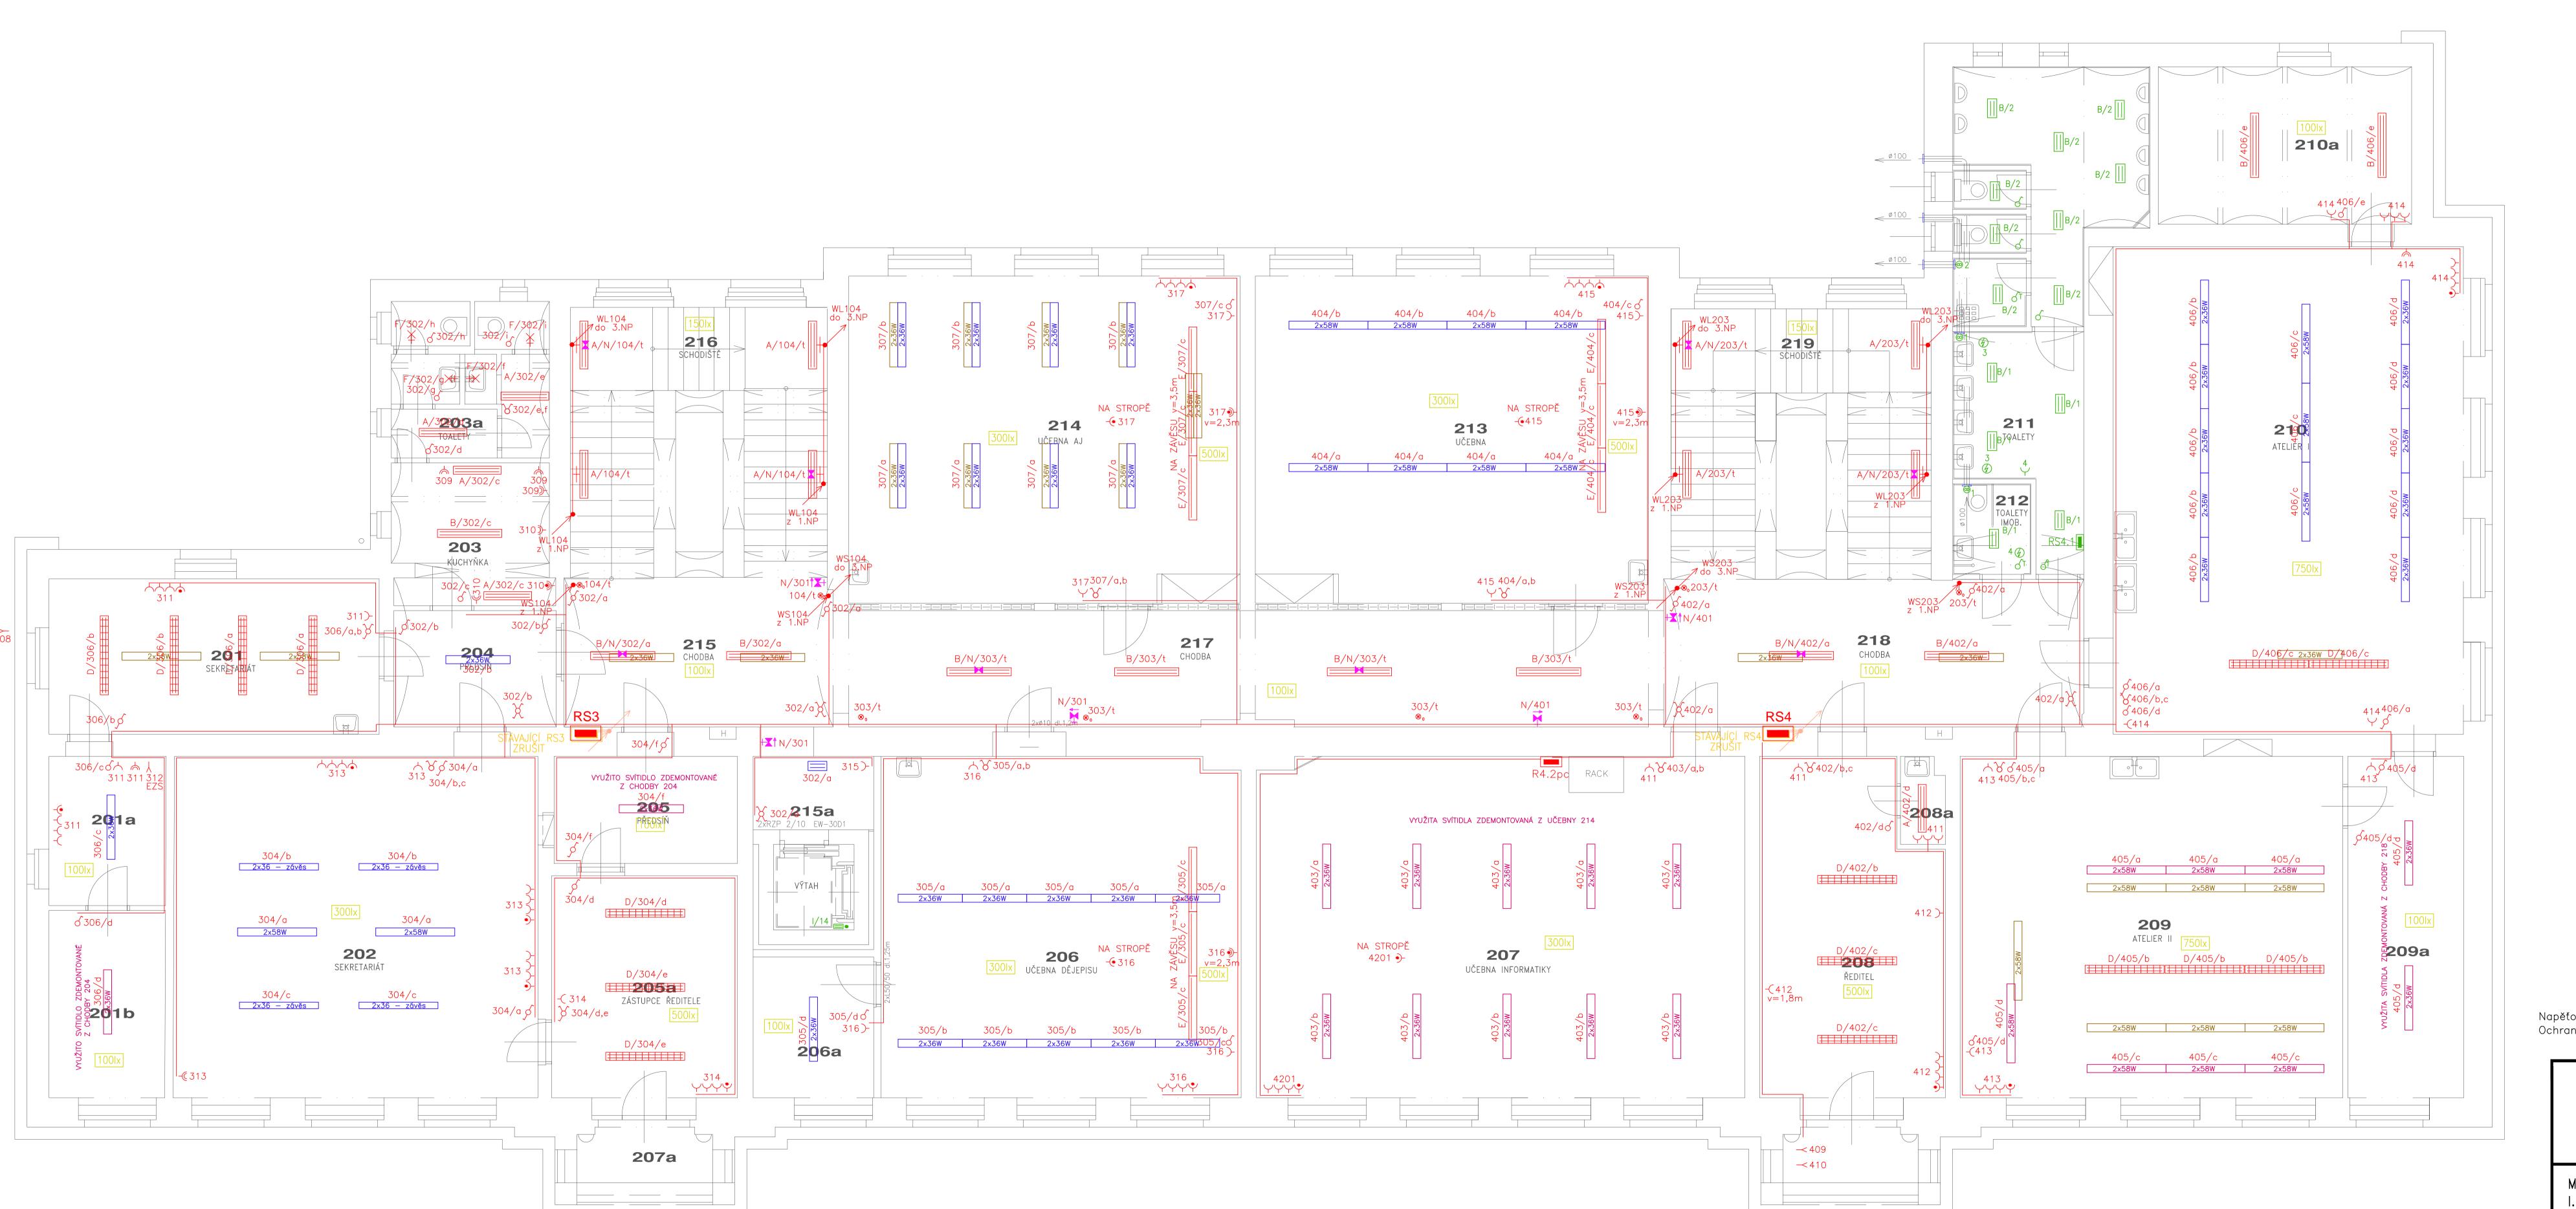

Napěťová soustava: 3+PEN, 400/230V, 50Hz, TN-C

Ochrana před úrazem el.proudem: základní—automatickým odpojením od zdroje doplňková-proudovým chráničem 30mA

|                                                                                                                                                 | Leopold VIK Lesní 942 IČO: 733 97 598 telefon: 604 358 616 mail: I–vlk@volny.cz |                                                  |                              | číslo paré :                                                                                   |                           |
|-------------------------------------------------------------------------------------------------------------------------------------------------|---------------------------------------------------------------------------------|--------------------------------------------------|------------------------------|------------------------------------------------------------------------------------------------|---------------------------|
|                                                                                                                                                 | kraj:                                                                           | Karlovarský                                      |                              | zakázka : ELV                                                                                  | / 18-005                  |
|                                                                                                                                                 | obec :                                                                          | Karlovy Vary                                     |                              | datum :                                                                                        | 04/2018                   |
|                                                                                                                                                 | investor :                                                                      | Statutární město Karlov<br>Moskevská 2035/21, 30 | y Vary<br>51 20 Karlovy Vary | stupeň projektu :<br>DPS                                                                       | formát :<br>12xA4         |
| Modernizace silnoproudé elektroinstalace<br>l. až III. nadzemního podlaží<br>ZŠ Šmeralova 15, Karlovy Vary                                      |                                                                                 |                                                  |                              | navrhl: Leopold VIk odpovědný projektant: Stanislav Brychta soubor: 2_NP-III-elinst 18-005.dwg |                           |
| Příloha:<br>Půdorys 2.NP                                                                                                                        |                                                                                 |                                                  |                              | měřítko:<br>1:50                                                                               | číslo výkresu<br>D1.4.3.4 |
| Projekt je duševním majetkem autora, nesmí být použit a kopírován třetí osobou, jí předán či jinak s ním nakládáno bez jeho písemného souhlasu. |                                                                                 |                                                  |                              |                                                                                                |                           |
|                                                                                                                                                 |                                                                                 |                                                  |                              |                                                                                                |                           |