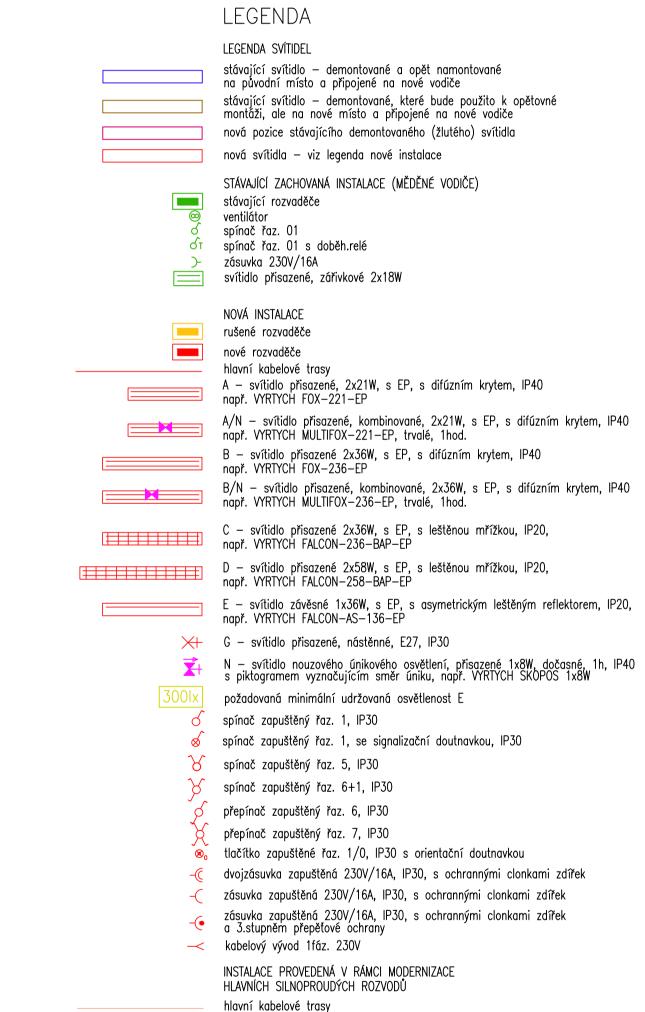

Napěťová soustava: 3+PEN, 400/230V, 50Hz, TN-C

Ochrana před úrazem el.proudem: základní—automatickým odpojením od zdroje doplňková-proudovým chráničem 30mA

|                                                                                                                                                 | Leopold VIK Lesní 942 IČO: 733 97 598 telefon: 604 358 616 mail: I–vlk@volny.cz |                                                  |                              | číslo paré :                                                                                   |                           |
|-------------------------------------------------------------------------------------------------------------------------------------------------|---------------------------------------------------------------------------------|--------------------------------------------------|------------------------------|------------------------------------------------------------------------------------------------|---------------------------|
|                                                                                                                                                 | kraj:                                                                           | Karlovarský                                      |                              | zakázka : ELV                                                                                  | / 18-005                  |
|                                                                                                                                                 | obec :                                                                          | Karlovy Vary                                     |                              | datum :                                                                                        | 04/2018                   |
|                                                                                                                                                 | investor :                                                                      | Statutární město Karlov<br>Moskevská 2035/21, 30 | y Vary<br>51 20 Karlovy Vary | stupeň projektu :<br>DPS                                                                       | formát :<br>12xA4         |
| Modernizace silnoproudé elektroinstalace<br>l. až III. nadzemního podlaží<br>ZŠ Šmeralova 15, Karlovy Vary                                      |                                                                                 |                                                  |                              | navrhl: Leopold VIk odpovědný projektant: Stanislav Brychta soubor: 2_NP-III-elinst 18-005.dwg |                           |
| Příloha:<br>Půdorys 2.NP                                                                                                                        |                                                                                 |                                                  |                              | měřítko:<br>1:50                                                                               | číslo výkresu<br>D1.4.3.4 |
| Projekt je duševním majetkem autora, nesmí být použit a kopírován třetí osobou, jí předán či jinak s ním nakládáno bez jeho písemného souhlasu. |                                                                                 |                                                  |                              |                                                                                                |                           |
|                                                                                                                                                 |                                                                                 |                                                  |                              |                                                                                                |                           |